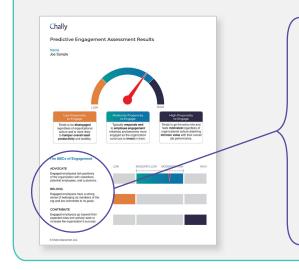

### 2. Assessment Results

Understand an assessment taker's likelihood to be engaged in any future role (not exclusive to Sales).

Chally defines engagement as the **extent to which employees exhibit three sets of behaviors**. We refer to these behaviors as the **ABCs of engagement**:

### ADVOCATE:

Engaged employees **talk positively of the organization** with coworkers, potential employees, and customers.

### **BELONG:**

Engaged employees have a **strong sense of belonging** as members of the org and are committed to its goals.

### CONTRIBUTE:

Engaged employees **go beyond their expected roles** and actively work to increase the organization's success.

For more information visit, https://advantageperformance.com/solution/chally