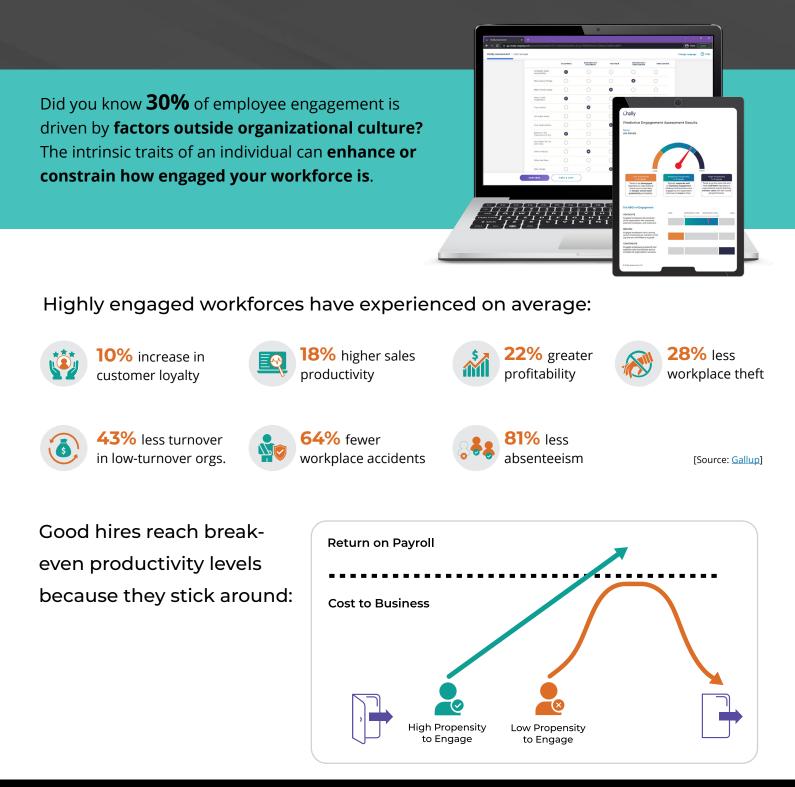

# Chally Predictive Engagement Assessment

Brand-new, **first-to-market solution** that gives you the power to **quickly screen for engaged candidates** at the very start of your hiring process.

## What's included with the Predictive Engagement Assessment